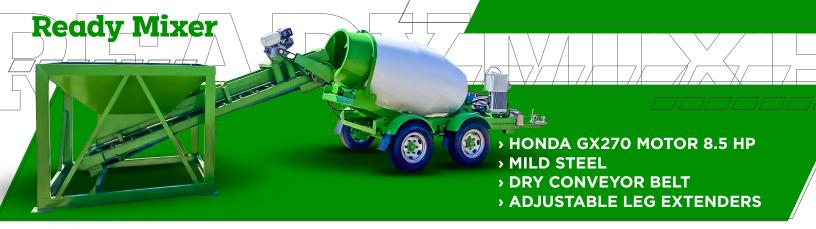

## HOPPER

- **> KUBOTA ENGINE 25 HP**
- > HEAT AND AIR CONDITIONER
- > 4 IN 1 BUCKET

WHEEL LOADER

- **> FORKLIFT ATTACHMENT**
- > WEIGHT SCALES INCLUDED