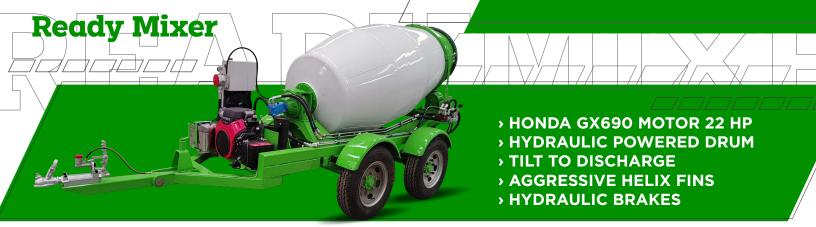

- > HONDA GX690 MOTOR 22 HP
- **> HYDRAULIC POWERED DRUM**
- > POUR SHUTE
- > DUAL LADDERS
- **> WATER TANK AND SPRAYER**