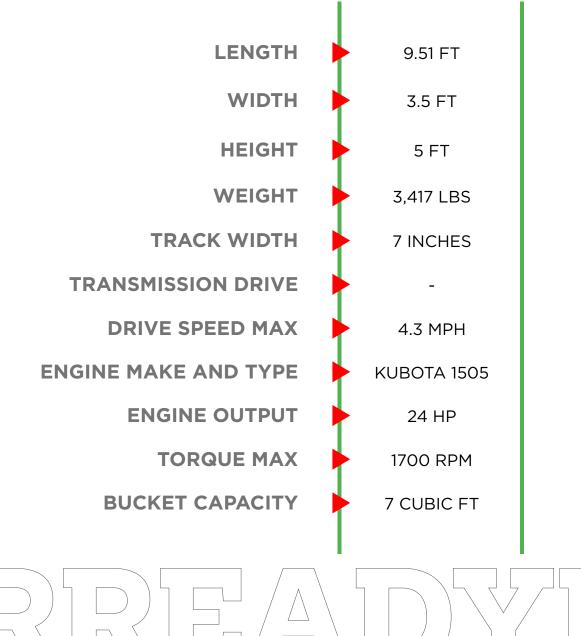

= sqles@readymixer.com

- **> KUBOTA 1505 ENGINE**
- > 4 IN 1 BUCKET
- **> 8 FEET LIFT HEIGHT**
- > DIESEL POWERED
- **> 7 CUBIC FEET BUCKET CAPACITY**