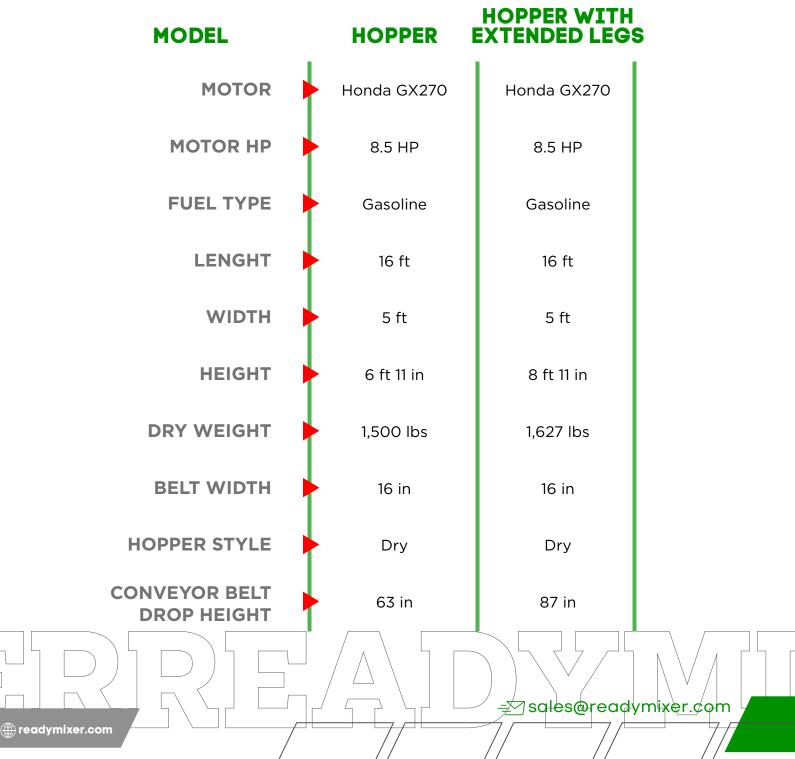

## HOPPER

- **> KUBOTA ENGINE 25 HP**
- > HEAT AND AIR CONDITIONER
- > 4 IN 1 BUCKET

WHEEL LOADER

- **> FORKLIFT ATTACHMENT**
- > WEIGHT SCALES INCLUDED